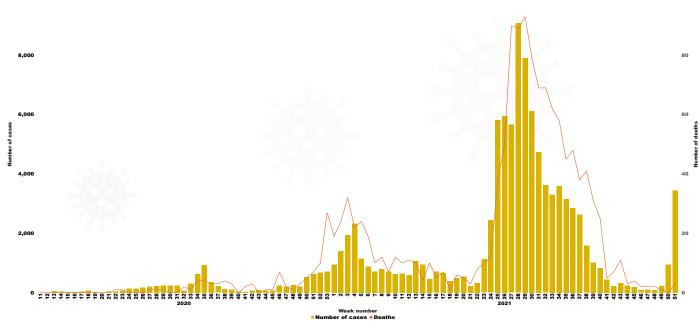

# 2. Weekly trend in number of new cases and deaths

Graph 1: Weekly trends in number of new cases and deaths