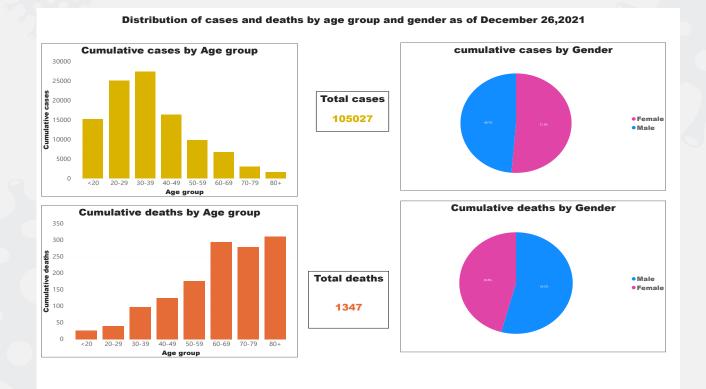

### 3. Distribution of cases and deaths by age group and gender.

Graph 2 Distribution of cases and deaths by age group and gender