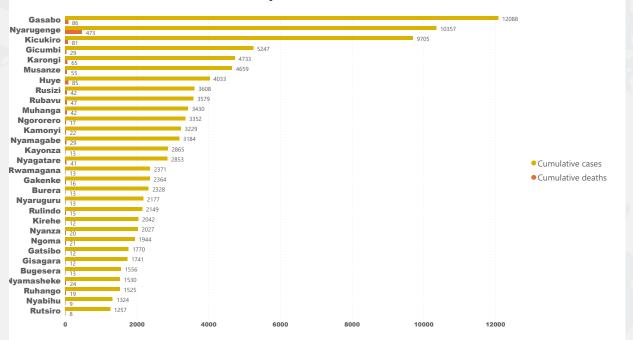

## 5. Cumulative cases and deaths by district

#### Cumulative number of cases and deaths by district as of December 26, 2021